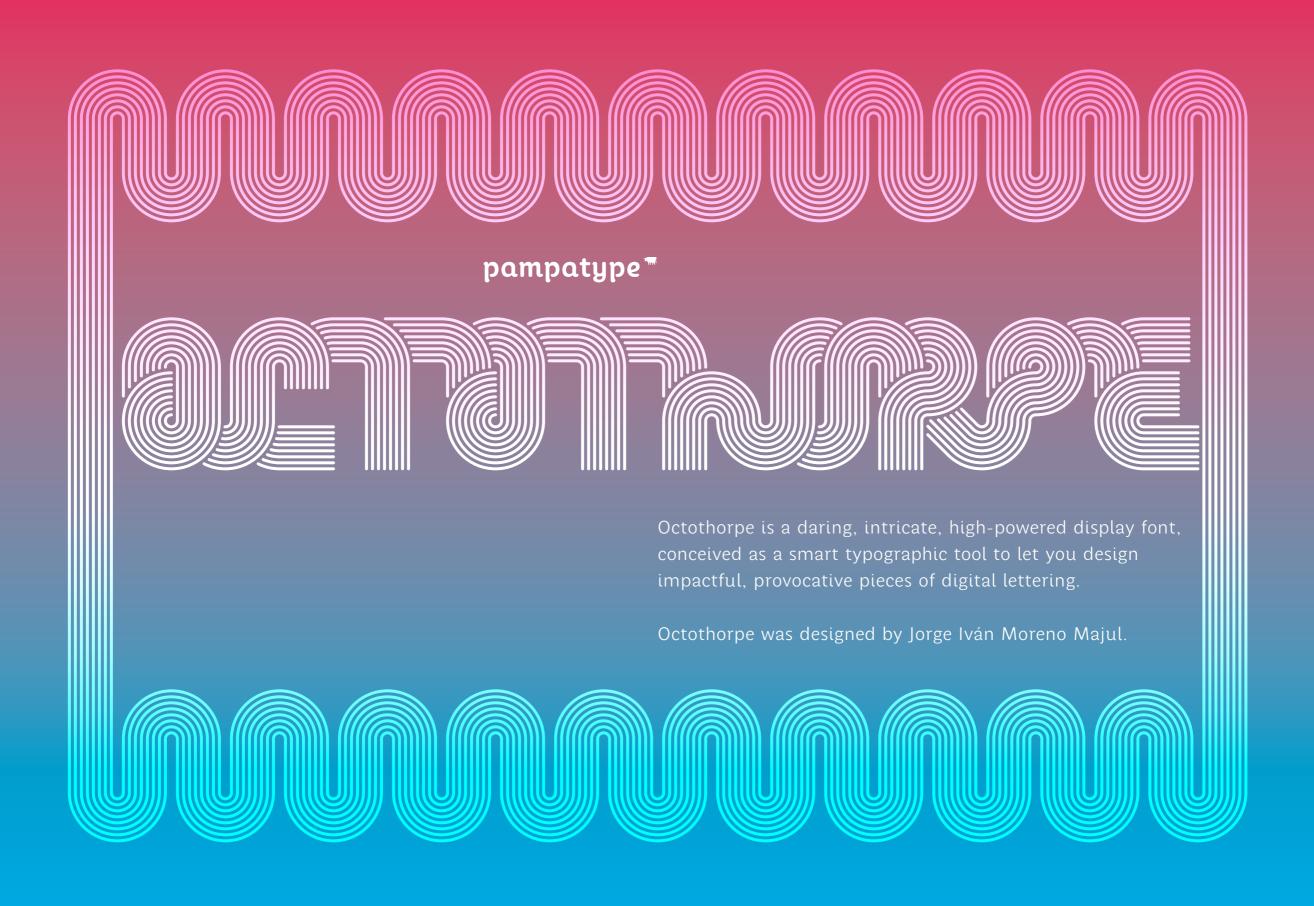

## Features and special characters in Octothorpe









Alternates

Contextual Alternates

Ligatures

Inferiors







Connected uppercase

Lowercase swashes

Isolated forms

Superiors





Swashes

L + apostrophe glyph

Ampersand

Fractions

Lining figures Old style figures



Tabular figures





## Features and special characters in Octothorpe



Extenders



Connector pieces



Extender pieces



Semicircular pieces



Extra pieces



Long s



Interrobang



Extended currency



Eszett



Heart



Fleuron



Número sign



Arrows



Command icon



Manicule



Asterism



Dollar alternates



## Octothorpe PanEuro character set

[ SUPERLATIN + GREEK MONOTONIC + CYRILLIC BASIC ]

STUUUUVVWWWXXYYZOIZ3456789\$¿?i!£\$()abedefghijklmnopqrs turwxyz@Jff@Sb55askpn@sbjssssssizad?@@@@@@