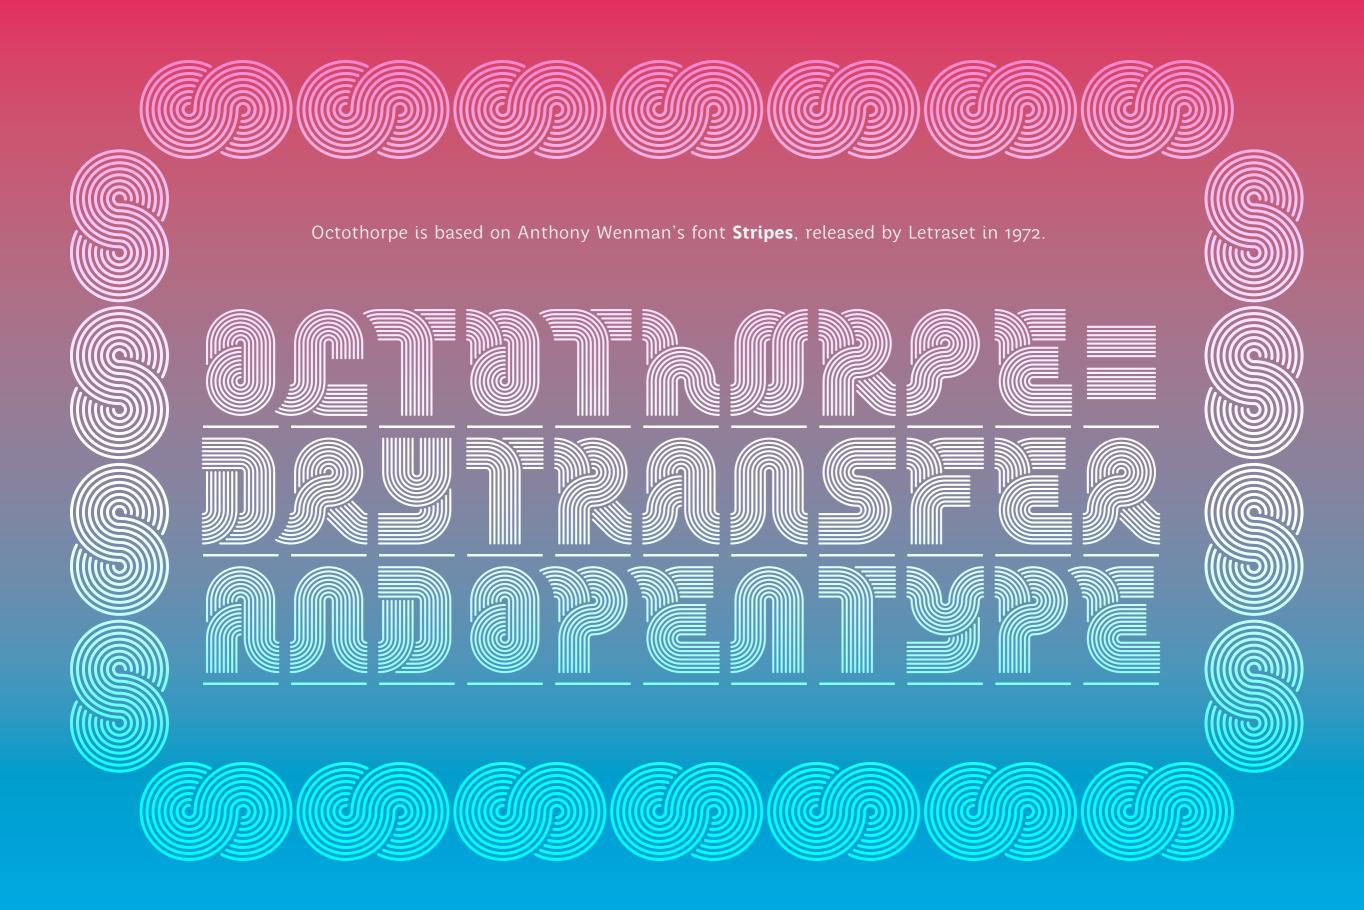

## Features and special characters in Octothorpe









Alternates

Contextual Alternates

Ligatures

Inferiors







Connected uppercase

Lowercase swashes

Isolated forms

Superiors





Swashes

L + apostrophe glyph

Ampersand

Fractions

Lining figures Old style figures



Tabular figures





## Features and special characters in Octothorpe



Extenders



Connector pieces



Extender pieces



Semicircular pieces



Extra pieces



Long s



Interrobang



Extended currency



Eszett



Heart



Fleuron



Número sign



Arrows



Command icon



Manicule



Asterism



Dollar alternates



## Octothorpe PanEuro character set

[ SUPERLATIN + GREEK MONOTONIC + CYRILLIC BASIC ]

STUUUUVVWWWXXYYZOIZ3456789\$¿?i!£\$()abedefghijklmnopqrs turwxyz@Jff@Sb55askpn@sbjssssssizad?@@@@@@@@