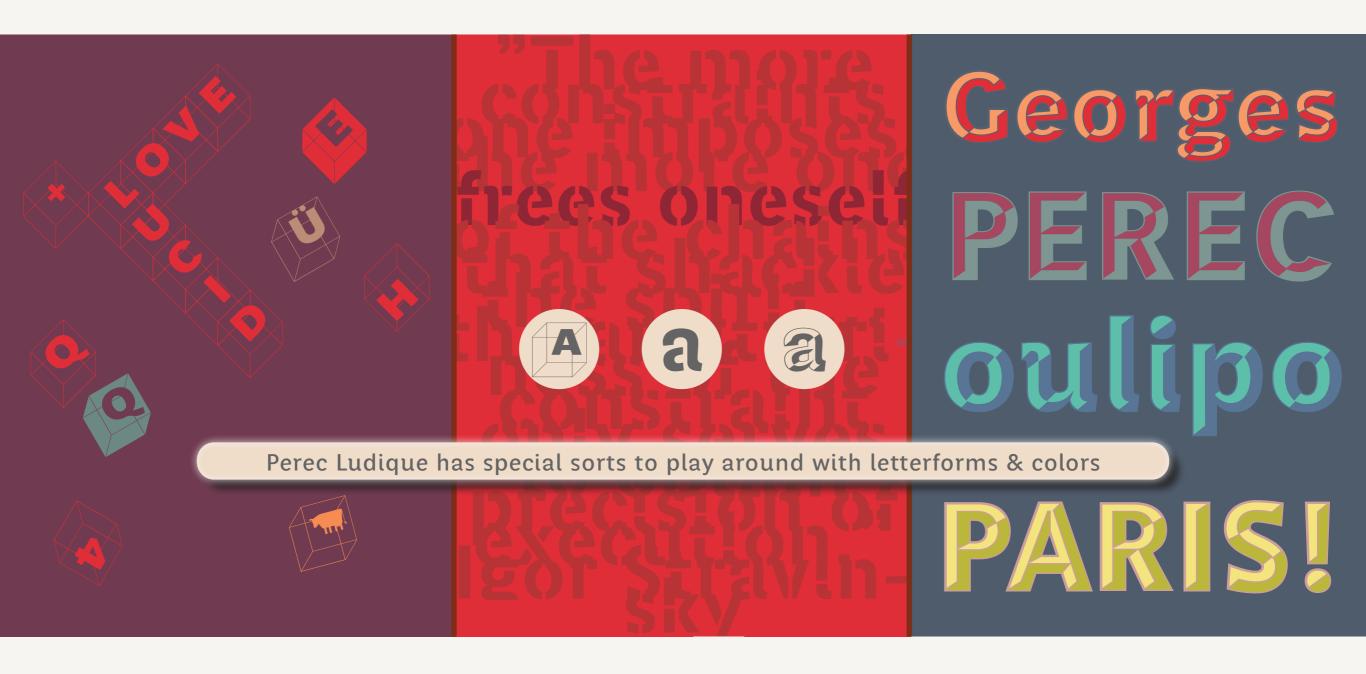

# display use

such as this unconventional stencil

OR THIS JEWELERS FONT NAMED

# Oncle Jacques

# TO SET COLOR SIGNS

or this smart puzzle font built with

Perec Ludique styles

Perec Ludique Pochoir 0000111122 2233334444

Perec Ludique Oncle-Jacques Ombre 01234 56789

Perec Ludique Oncle-Jacques Lumière 01234 56789